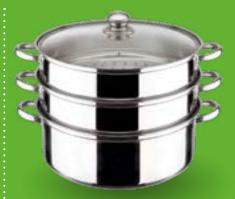

## **DAILY BASICS**

MEADOWS ESSENTIALS Aluminium Nonstick Wokpan 32cm

MEADOWS ESSENTIALS Stainless Steel Stockpot with Glass Lid 24cm

MEADOWS ESSENTIALS Stainless Steel 3 Tier Steamer 32cm

MEADOWS ESSENTIALS Aluminium Nonstick Wok with Lid 36cm