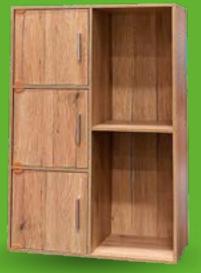

MEADOWS ESSENTIALS Opalglass Dinnerware Assorted

**MEADOWS ESSENTIALS** 5 Compartment Shelf with 3 Door MDW-5747 SG

**MEADOWS ESSENTIALS** 3 Tier Shelf MDW-5437

**MEADOWS ESSENTIALS** Aluminium Shopping Trolley