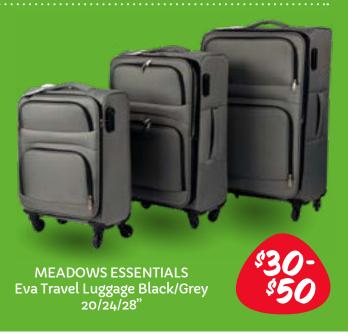

MEADOWS HOME Alkaline Battery AA/AAA 10 pieces



MEADOWS HOME Kitchen Cleaner 500ml





MEADOWS HOME Kitchen Towel 4 rolls x 60 sheets





MEADOWS HOME Aluminium Foil 25ft



MEADOWS HOME Cling Wrap 100ft-300ft



Was <del>\$2.10</del>





MEADOWS HOME Aluminium Foil Trays Assorted



### **DAILY BASICS**



MEADOWS ESSENTIALS Carbon Zinc Battery AA/AAA 10 pieces



\$150



MEADOWS ESSENTIALS Microwave Oven 20L





MEADOWS ESSENTIALS Blender with Mill



MEADOWS ESSENTIALS Spin Mop 5L



MEADOWS ESSENTIALS Bamboo Memory Foam Pillow 60 x 40cm





MEADOWS ESSENTIALS Laundry Storage Bag Medium/ Large



Includes 2 mop heads

WANTED HOLD



MEADOWS ESSENTIALS Laundry Bag Assorted



MEADOWS
ESSENTIALS
Dish Drying
Mat
38 x 50cm/
Microfibre
Kitchen
Towel
5 pieces

\$2

\$2













## **DAILY BASICS**



MEADOWS ESSENTIALS Aluminium Nonstick Wokpan 32cm





MEADOWS ESSENTIALS Stainless Steel Stockpot with Glass Lid 24cm





MEADOWS ESSENTIALS Stainless Steel 3 Tier Steamer 32cm









MEADOWS ESSENTIALS Aluminium Nonstick Wok with Lid 36cm







MEADOWS ESSENTIALS Opalglass Dinnerware Assorted





**MEADOWS ESSENTIALS** 5 Compartment Shelf with 3 Door MDW-5747 SG









**MEADOWS ESSENTIALS** 3 Tier Shelf MDW-5437





**MEADOWS ESSENTIALS** Aluminium Shopping Trolley



**MEADOWS ESSENTIALS** Storage Basket Assorted





**MEADOWS ESSENTIALS** 2 Door Shoe Cabinet MDW-5439 SG





**MEADOWS ESSENTIALS Underbed Box** with Wheels 6073 54L





**MEADOWS ESSENTIALS** Storage Box with Wheels 15L-120L





**MEADOWS ESSENTIALS** Storage Box with Lid 14L-41L