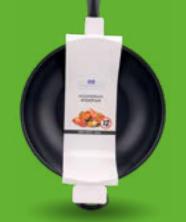

## **DAILY BASICS**

MEADOWS ESSENTIALS Aluminium Nonstick Wokpan 32cm

MEADOWS ESSENTIALS Stainless Steel Stockpot with Glass Lid 24cm

MEADOWS ESSENTIALS Stainless Steel 3 Tier Steamer 32cm

MEADOWS ESSENTIALS Aluminium Nonstick Wok with Lid 36cm