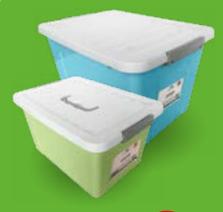

m/
Microfibre
Kitchen
Towel
5 pieces

\$2

\$2













## **DAILY BASICS**



MEADOWS ESSENTIALS Aluminium Nonstick Wokpan 32cm





MEADOWS ESSENTIALS Stainless Steel Stockpot with Glass Lid 24cm





MEADOWS ESSENTIALS Stainless Steel 3 Tier Steamer 32cm









MEADOWS ESSENTIALS Aluminium Nonstick Wok with Lid 36cm







MEADOWS ESSENTIALS Opalglass Dinnerware Assorted





**MEADOWS ESSENTIALS** 5 Compartment Shelf with 3 Door MDW-5747 SG









**MEADOWS ESSENTIALS** 3 Tier Shelf MDW-5437





**MEADOWS ESSENTIALS** Aluminium Shopping Trolley



**MEADOWS ESSENTIALS** Storage Basket Assorted





**MEADOWS ESSENTIALS** 2 Door Shoe Cabinet MDW-5439 SG





**MEADOWS ESSENTIALS Underbed Box** with Wheels 6073 54L





**MEADOWS ESSENTIALS** Storage Box with Wheels 15L-120L





**MEADOWS ESSENTIALS** Storage Box with Lid 14L-41L