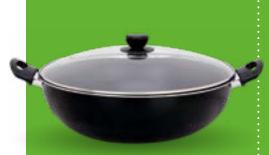

## **DAILY BASICS**

MEADOWS ESSENTIALS Aluminium Nonstick Wokpan 32cm

MEADOWS ESSENTIALS Stainless Steel Stockpot with Glass Lid 24cm

MEADOWS ESSENTIALS Stainless Steel 3 Tier Steamer 32cm

MEADOWS ESSENTIALS Aluminium Nonstick Wok with Lid 36cm