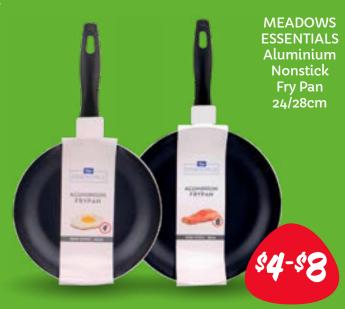

## **DAILY BASICS**

MEADOWS ESSENTIALS Aluminium Nonstick Wokpan 32cm

MEADOWS ESSENTIALS Stainless Steel Stockpot with Glass Lid 24cm

MEADOWS ESSENTIALS Stainless Steel 3 Tier Steamer 32cm

MEADOWS ESSENTIALS Aluminium Nonstick Wok with Lid 36cm