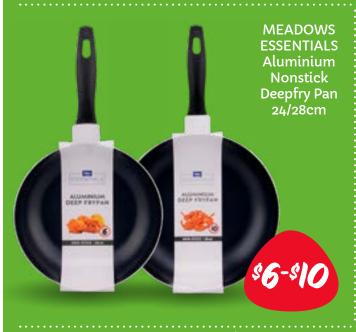

## **DAILY BASICS**

MEADOWS ESSENTIALS Aluminium Nonstick Wokpan 32cm

MEADOWS ESSENTIALS Stainless Steel Stockpot with Glass Lid 24cm

MEADOWS ESSENTIALS Stainless Steel 3 Tier Steamer 32cm

MEADOWS ESSENTIALS Aluminium Nonstick Wok with Lid 36cm