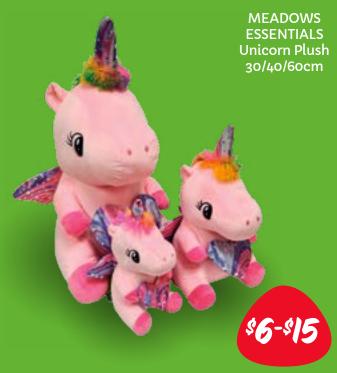

MEADOWS ESSENTIALS Laundry Storage Bag Medium/ Large

Includes 2 mop heads

WANTED HOLD

MEADOWS ESSENTIALS Laundry Bag Assorted

MEADOWS
ESSENTIALS
Dish Drying
Mat
38 x 50cm/
Microfibre
Kitchen
Towel
5 pieces