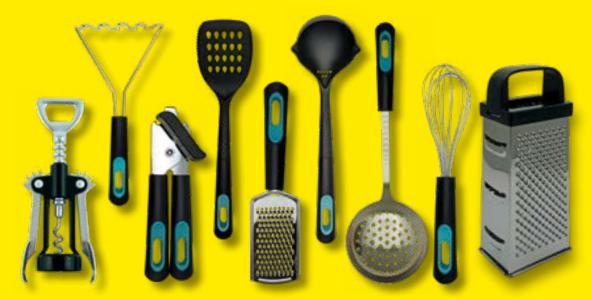

#### **HOME HELPERS**

MEADOWS HOME Kitchenware Assorted

MEADOWS HOME Alkaline Battery AA/AAA 10 pieces

MEADOWS HOME Kitchen Cleaner 500ml

MEADOWS HOME Kitchen Towel 4 rolls x 60 sheets

MEADOWS HOME Aluminium Foil 25ft