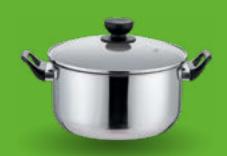

## **DAILY BASICS**

MEADOWS ESSENTIALS Aluminium Nonstick Wokpan 32cm

MEADOWS ESSENTIALS Stainless Steel Stockpot with Glass Lid 24cm

MEADOWS ESSENTIALS Stainless Steel 3 Tier Steamer 32cm

MEADOWS ESSENTIALS Aluminium Nonstick Wok with Lid 36cm